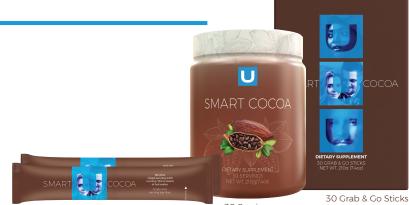

## **SMART COCOA** FAST FACTS

## Appetite Energy Focus

**Curb your Appetite.\* Boost your Energy.\*** Stay Focused.\*

30 Servings

Small changes can create big stories.

For a deliciously rich and decadent sweet treat, many of us find ourselves reaching out for quick-fix energy boosts that may be filled with empty calories or potentially harmful ingredients.

### Smart Cocoa

- Rich and decadent with organic cocoa.
- Only 15 calories per serving
- Also available in single-serve Grab & Go Sticks

|                                                                                                                                                             | Amount/Serving                                                                                                                    | %DV                                          |
|-------------------------------------------------------------------------------------------------------------------------------------------------------------|-----------------------------------------------------------------------------------------------------------------------------------|----------------------------------------------|
| Calories                                                                                                                                                    | 15                                                                                                                                |                                              |
| Total Fat                                                                                                                                                   | lg                                                                                                                                | 1%**                                         |
| Saturated Fat                                                                                                                                               | Og                                                                                                                                | 0%                                           |
| Trans Fat                                                                                                                                                   | Og                                                                                                                                | 0%                                           |
| Cholesterol                                                                                                                                                 | Og                                                                                                                                | 0%                                           |
| Total Carbohydrate                                                                                                                                          | 4g                                                                                                                                | 1%**                                         |
| Dietary Fiber                                                                                                                                               | 2g                                                                                                                                | 7%                                           |
| Total Sugars                                                                                                                                                | lg                                                                                                                                | +                                            |
| Protein                                                                                                                                                     | lg                                                                                                                                | 2%                                           |
| Niacin<br>(as Niacinamide)                                                                                                                                  | 20mg                                                                                                                              | 125%                                         |
| Iron                                                                                                                                                        | lmg                                                                                                                               | 6%                                           |
| Chromium<br>(as Chromium Chloride)                                                                                                                          | 200mcg                                                                                                                            | 571%                                         |
| Sodium                                                                                                                                                      | 45mg                                                                                                                              | 2%                                           |
| SMART COCOA BLEND<br>Appetite = Energy = Fo                                                                                                                 | 2,070mg                                                                                                                           | +                                            |
| Organic Cocco Powde<br>from Green Coffee Bea<br>Tea (leaf) Extract (cateo<br>Grape & Apple Polyphe<br>(fruit) Extract, Rhodiola<br>Cambogia (fruit) Extract | r, Natural Caffeine (15<br>an Extract, L-Theanine<br>chin oligomers), Choli<br>enols (Vinitrox™), Coff<br>a Rosea (root) Extract, | e, Green<br>ne CDP,<br>ee Arabic<br>Garcinia |