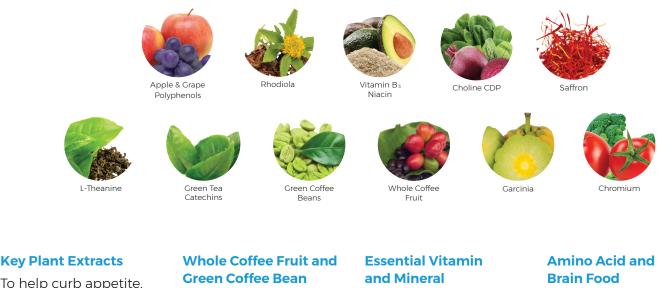

# **Proprietary Blend of 11 Bio-Optimized Ingredients<sup>+</sup>**

To help curb appetite, fight fatigue, promote endurance, lift mood and provide powerful anti-inflammatory and antioxidant protection\*

# Extract

With natural caffeine to energize, and to support memory and brain function\*

Chromium to help regulate blood sugar\* Vitamin B<sub>3</sub> for energy and heart health\*

Nootropic nutrient -Choline CDP and I -Theanine for alertness and brain function\*