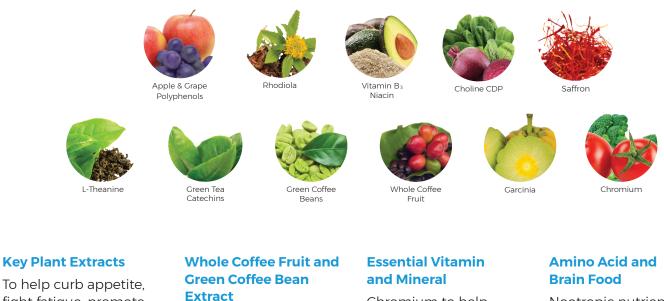

## **Proprietary Blend of 11 Bio-Optimized Ingredients<sup>+</sup>**

With natural caffeine to

memory and brain

function\*

energize, and to support

Chromium to help regulate blood sugar\* Vitamin B<sub>3</sub> for energy and heart health\*

Nootropic nutrient -Choline CDP and I -Theanine for alertness and brain function\*

\*These statements have not been evaluated by the Food and Drug Administration. This product is not intended to diagnose, treat, cure or prevent any disease.