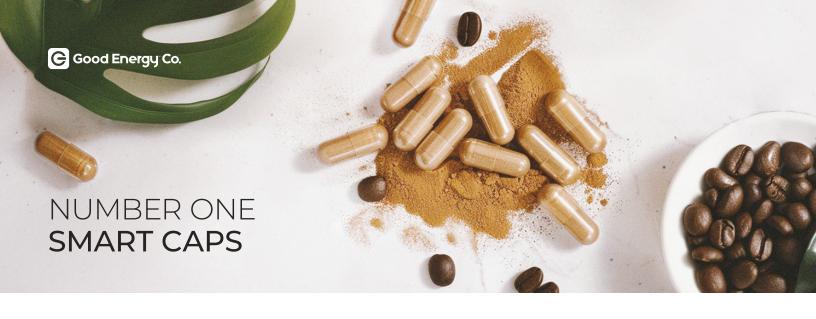

NUMBER ONE **SMART CAPS** 

# SMART COFFEE IN A CAPSULE

We've broken uncommon grounds with this power-packed coffee substitute that features a potent 3-blend formulation derived from nature and driven by science.

SMART COFFEE BLEND Appetite-Energy-Focus 534 mg †
Instant Coffee, Garcinia Cambogia (Fruit) Extract, L-Theanine,
Natural Caffeine (90mg) from Green Coffee Bean Extract, Citicoline
Sodium, Coffee Arabica (fruit) Extract, Rhodiola Rosea (root)
Grape & Apple Polyphenols (Vinitrox\*), S7\*\* Blend (Green
Coffee Bean Extract, Green Tea Extract, Turmeric Extract,
Tart Cherry, Blueberry, Broccoli, Kale)